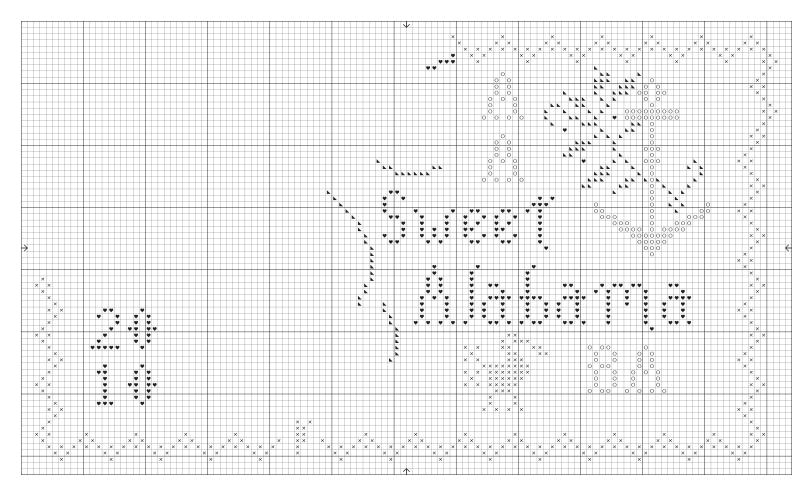

## Sweet Alabama

## Symbols

- O CC Jakey Brown
- ♥ CC Used Brick
- **x** GA Heirloom Gold
- ► GA Old Hickory

CC - Crescent Colors

GA - Gentle Arts

**Design Size:** 120W x 69H **Fabric:** 20ct. Cappuccino by Weeks Dye Works **Sampler Size:** 12" x 7"

Source for Workbasket's chart: www.needledelights.com www.theworkbasket.net

Barb picked up The Workbasket's free chart, **Pink Flower** from Needle Delights in Pensacola, FL, during our trip to the beach. She added the border and words to commemorate our vacation. We are not able to give out the pattern for the flower. It is a design by The Workbasket and copyrighted by them. A portion of the flower outline is given so you can align their pattern with ours.

Visit their web-site (www.theworkbasket.net) to see more of their great designs.

Check with your local cross stitch shop and see if they also have **Pink Flower** by the Workbasket.

## Instructions

- Cross-stitch with 3 strands of floss over 2 linen threads.
- Match the flower guide stitches with the chart from the Work Basket's **Pink Flower** free chart